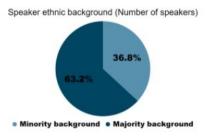

**Figure 5.** Percentages of speaker number who are male versus female.

**Figure 3.** Percentages of speaker number with a minority or immigrant background versus majority background.

**Figure 6.** Percentages of tokens spoken by males versus females.