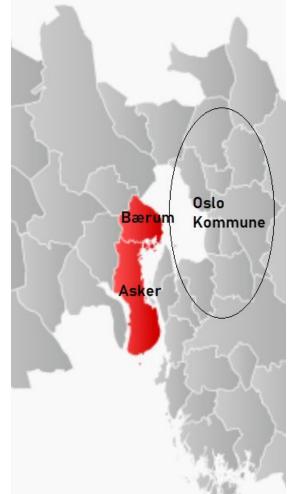

Aker hrygge en gang                                      |                            |

### Results

- 10 found in corpus, 19 speakers, 91 tokens
- Meta-linguistic examples
- Code switching



**Figure 1.** Percentages of speaker number categorized as NMET speakers versus categorized as non-NMET speakers.



**Figure 4.** Percentages of tokens spoken by participants with a minority or immigrant background versus majority background.



**Figure 2.** Percentages of tokens spoken by NMET speakers versus non-NMET speakers.



**Figure 5.** Percentages of speaker number who are male versus female.



**Figure 3.** Percentages of speaker number with a minority or immigrant background versus majority background.



**Figure 6.** Percentages of tokens spoken by males versus females.

## Maps