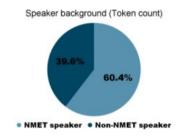

**Figure 4.** Percentages of tokens spoken by participants with a minority or immigrant background versus majority background.

**Figure 2.** Percentages of tokens spoken by NMET speakers versus non-NMET speakers.