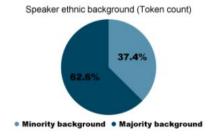

**Figure 4.** Percentages of tokens spoken by participants with a minority or immigrant background versus majority background.

**Figure 2.** Percentages of tokens spoken by NMET speakers versus non-NMET speakers.

**Figure 5.** Percentages of speaker number who are male versus female.

**Figure 3.** Percentages of speaker number with a minority or immigrant background versus majority background.

**Figure 6.** Percentages of tokens spoken by males versus females.