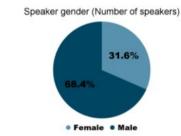

**Figure 5.** Percentages of speaker number who are male versus female.

**Figure 3.** Percentages of speaker number with a minority or immigrant background versus majority background.

**Figure 6.** Percentages of tokens spoken by males versus females.