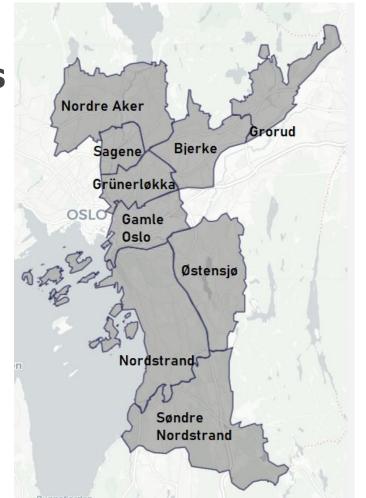

å Aker hrygge en gang                                      |                            |

### Results

- 10 found in corpus, 19 speakers, 91 tokens
- Meta-linguistic examples
- Code switching



**Figure 1.** Percentages of speaker number categorized as NMET speakers versus categorized as non-NMET speakers.



**Figure 4.** Percentages of tokens spoken by participants with a minority or immigrant background versus majority background.



**Figure 2.** Percentages of tokens spoken by NMET speakers versus non-NMET speakers.



**Figure 5.** Percentages of speaker number who are male versus female.



**Figure 3.** Percentages of speaker number with a minority or immigrant background versus majority background.



**Figure 6.** Percentages of tokens spoken by males versus females.

## Maps