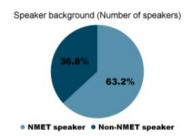

### Results

- 10 found in corpus, 19 speakers, 91 tokens
- Meta-linguistic examples
- Code switching

**Figure 1.** Percentages of speaker number categorized as NMET speakers versus categorized as non-NMET speakers.