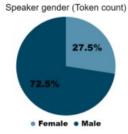

**Figure 5.** Percentages of speaker number who are male versus female.

**Figure 3.** Percentages of speaker number with a minority or immigrant background versus majority background.

**Figure 6.** Percentages of tokens spoken by males versus females.